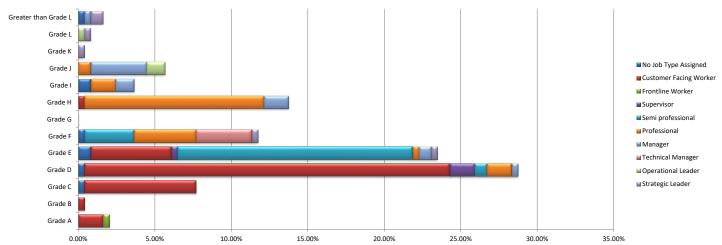

| 10         | 5          | 0 | 0                                 |
| Strategic Co-operative Commissioning | 152       | 2          | 3          | 3 | 12                                |
| People                               | 224       | 12         | 8          | 3 | 12                                |

### **Employee Count by Management**

|             |     | Number of<br>Employees (FTE) | % of workforce<br>(FTE) |
|-------------|-----|------------------------------|-------------------------|
| Manager     | 40  | 37.5                         | 17.93%                  |
| Non Manager | 207 | 171.7                        | 82.07%                  |
| People      | 247 | 209.2                        | 100.00%                 |

### Percentage of Employees by Grade and Job Type



## Turnover Report (Month)

|                                      | Leavers | Leavers (FTE)                        | Position           | Changes       | Starters                         | Starters (FTE)                                                  |                                    |        |      |            |
|--------------------------------------|---------|--------------------------------------|--------------------|---------------|----------------------------------|-----------------------------------------------------------------|------------------------------------|--------|------|------------|
| Directorate                          |         | FTE Number of employees who Left PCC | employees who left | started a new | employees who<br>started work in | FTE Number of<br>new