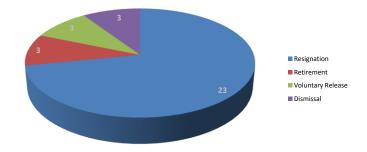

| Turnover Report (RYTD)               |                                  |                                            |                                                                        |               |                                  |                                                                 |                                    |                            |      |                                                                                                                 |
|--------------------------------------|----------------------------------|--------------------------------------------|------------------------------------------------------------------------|---------------|----------------------------------|-----------------------------------------------------------------|------------------------------------|----------------------------|------|-----------------------------------------------------------------------------------------------------------------|
|                                      | Leavers                          | Leavers (FTE)                              | Position                                                               | Changes       | Starters                         | Starters (FTE)                                                  |                                    |                            |      | Turnover %                                                                                                      |
| Directorate                          | Number of employees who Left PCC | FTE Number of<br>employees who Left<br>PCC | Number of<br>employees who left<br>a position but<br>remained with PCC | started a new | employees who<br>started work in | FTE Number of<br>new employees<br>who started work<br>in period | Workforce<br>Difference<br>(total) | Workfo<br>Differe<br>(FTE) |      | Turnover: the total number of leavers divided by the average total number employed over the last financial year |
|                                      | 0                                | 0.0                                        | 0                                                                      | 0             | 0                                | 0.0                                                             | + 0                                | +                          | 0.00 | 0.00%                                                                                                           |
| Community Connection                 | 10                               | 8.1                                        | 7                                                                      | 11            | 17                               | 14.7                                                            | + 7                                | +                          | 6.60 | 12.05%                                                                                                          |
| Strategic Co-operative Commissioning | 22                               | 16.8                                       | 47                                                                     | 47            | 16                               | 14.1                                                            | - 6                                | -                          | 2.70 | 12.75%                                                                                                          |
| People                               | 32                               | 24.9                                       | 54                                                                     | 58            | 33                               | 28.8                                                            | +                                  | +                          | 3.90 | 4.31%                                                                                                           |